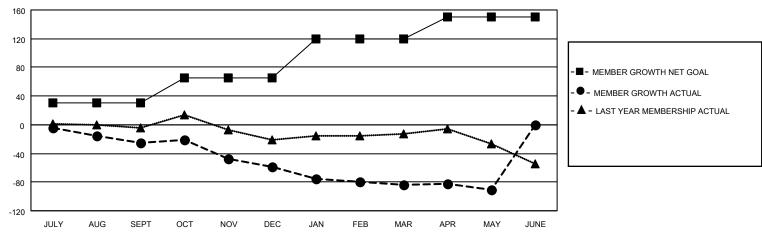

#### GOALS AND ACTUAL MEMBERS CUMULATIVE

| DROPPED CLUBS: 2 |     | 37 CLUBS OF 68 ADDED 1 OR<br>MORE NEW MEMBERS | GENDER DISTRIBUTION                |              |  |
|------------------|-----|-----------------------------------------------|------------------------------------|--------------|--|
|                  |     | MORE NEW MEMBERS                              | MALE                               | 793 (65.97%) |  |
|                  |     |                                               | FEMALE                             | 408 (33.94%) |  |
| DROPPED MEMBERS  |     |                                               | NON BINARY                         | 1 (0.08%)    |  |
|                  |     |                                               | PREFER NOT TO ANSWER               | 0 (0.00%)    |  |
| DECEASED         | 30  |                                               |                                    |              |  |
| CLUB CANCELLED   | 0   | CLICK HERE FOR CUMULATIVE                     | TOTAL FAMILY UNIT MEMBERS 158      |              |  |
| OTHER            | 168 | MEMBERSHIP DATA                               |                                    |              |  |
| TOTAL            | 198 |                                               | FAMILY MEMBERS PAYING HALF DUES 81 |              |  |
|                  |     |                                               |                                    |              |  |

## District 201V3

| Clubs                 |               |           |               | Members               |                       |                         |                                                    |
|-----------------------|---------------|-----------|---------------|-----------------------|-----------------------|-------------------------|----------------------------------------------------|
| RESULTS FOR 2022-2023 |               |           |               | RESULTS FOR 2022-2023 |                       |                         |                                                    |
| QUARTER               | NEW CLUB GOAL | NEW CLUBS | DROPPED CLUBS | QUARTER MEMB          | ER GROWTH NET<br>GOAL | MEMBER GROWTH<br>ACTUAL | DROPPED<br>MEMBERS ACTUAL<br>(including transfers) |
| JULY/AUG/SEPT         | 1             | 0         | 1             | JULY/AUG/SEPT         | 30                    | 28                      | 44                                                 |
| OCT/NOV/DEC           | 0             | 0         | 1             | OCT/NOV/DEC           | 35                    | 43                      | 69                                                 |
| JAN/FEB/MAR           | 0             | 0         | 0             | JAN/FEB/MAR           | 55                    | 40                      | 60                                                 |
| APR/MAY/JUNE          | 1             | 0         | 0             | APR/MAY/JUNE          | 30                    | 19                      | 25                                                 |