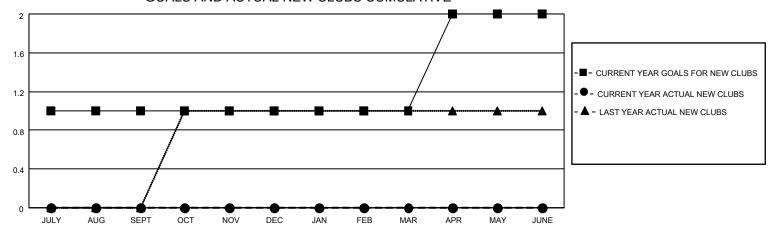

#### GOALS AND ACTUAL NEW CLUBS CUMULATIVE

## District 201V3

| Clubs                 |               |           |               | Members               |                       |                         |                                                    |
|-----------------------|---------------|-----------|---------------|-----------------------|-----------------------|-------------------------|----------------------------------------------------|
| RESULTS FOR 2022-2023 |               |           |               | RESULTS FOR 2022-2023 |                       |                         |                                                    |
| QUARTER               | NEW CLUB GOAL | NEW CLUBS | DROPPED CLUBS | QUARTER MEMB          | ER GROWTH NET<br>GOAL | MEMBER GROWTH<br>ACTUAL | DROPPED<br>MEMBERS ACTUAL<br>(including transfers) |
| JULY/AUG/SEPT         | 1             | 0         | 1             | JULY/AUG/SEPT         | 30                    | 28                      | 44                                                 |
| OCT/NOV/DEC           | 0             | 0         | 1             | OCT/NOV/DEC           | 35                    | 43                      | 69                                                 |
| JAN/FEB/MAR           | 0             | 0         | 0             | JAN/FEB/MAR           | 55                    | 40                      | 60                                                 |
| APR/MAY/JUNE          | 1             | 0         | 0             | APR/MAY/JUNE          | 30                    | 19                      | 25                                                 |